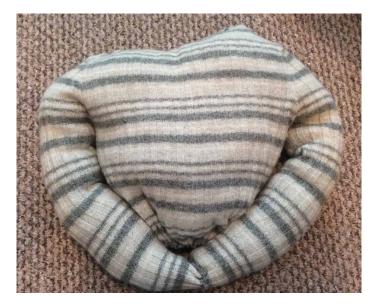

## **Quick Kitty or Small Dog Bed**

- Materials: Felted Sweater Scissors Thread Sewing Machine Polyester Fiber Fill
- 1. Cut off collar if the sweater has one.
- 2. Turn inside out and sew the neck opening closed.
- 3. Turn the sweater right side out.
- 4. Stuff arms. Hand or machine sew the cuffs together.
- 5. Stuff the body of the sweater as firmly or softly as you like.
- 6. Gather the bottom of the sweater and hand or machine sew it to keep the stuffing in.
- 7. Bring the arms around and sew the cuffs together.

Now you have a quick and snuggly little bed for your pet.

If you need a felted sweater, let me know and I'll give you one.

If you have a quick and easy project you'd like to share with us, please send it to *bgcyclist@gmail.com*