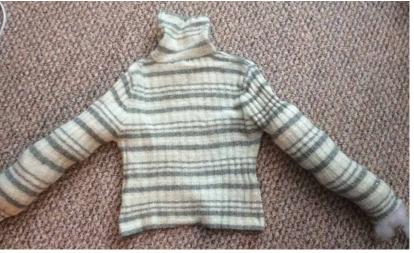

## **Quick Kitty or Small Dog Bed**

- Materials: Felted Sweater Scissors Thread Sewing Machine Polyester Fiber Fill
- 1. Cut off collar if the sweater has one.
- 2. Turn inside out and sew the neck opening closed.
- 3. Turn the sweater right side out.
- 4. Stuff arms. Hand or machine sew the cuffs together.
- 5. Stuff the body of the sweater as firmly or softly as you like.
- 6. Gather the bottom of the sweater and hand or machine sew it to keep the stuffing in.
- 7. Bring the arms around and sew the cuffs together.