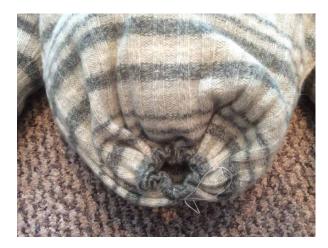

## **Quick Kitty or Small Dog Bed**

- Materials: Felted Sweater Scissors Thread Sewing Machine Polyester Fiber Fill
- 1. Cut off collar if the sweater has one.
- 2. Turn inside out and sew the neck opening closed.
- 3. Turn the sweater right side out.
- 4. Stuff arms. Hand or machine sew the cuffs together.
- 5. Stuff the body of the sweater as firmly or softly as you like.
- 6. Gather the bottom of the sweater and hand or machine sew it to keep the stuffing in.
- 7. Bring the arms around and sew the cuffs together.

Now you have a quick and snuggly little bed for your pet.

If you need a felted sweater, let me know and I'll give you one.

If you have a quick and easy project you'd like to share with us, please send it to *bgcyclist@gmail.com*