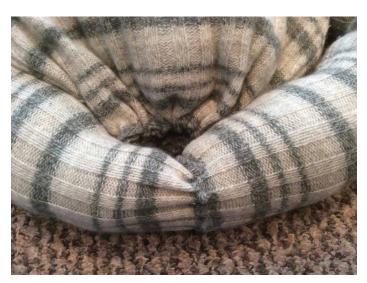

## **Quick Kitty or Small Dog Bed**

- Materials: Felted Sweater Scissors Thread Sewing Machine Polyester Fiber Fill
- 1. Cut off collar if the sweater has one.
- 2. Turn inside out and sew the neck opening closed.
- 3. Turn the sweater right side out.
- 4. Stuff arms. Hand or machine sew the cuffs together.
- 5. Stuff the body of the sweater as firmly or softly as you like.
- 6. Gather the bottom of the sweater and hand or machine sew it to keep the stuffing in.
- 7. Bring the arms around and sew the cuffs together.

Now you have a quick and snuggly little bed for your pet.

If you need a felted sweater, let me know and I'll give you one.

If you have a quick and easy project you'd like to share with us, please send it to *bgcyclist@gmail.com*